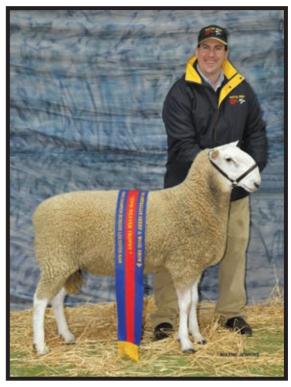

#### WATTLE FARM EXCEED

Junior Champion Ram Sydney Royal 2012
Grand Champion Ram Sydney Royal 2012
SUPREME PRIME LAMB SIRE OF SYDNEY ROYAL 2012
Best Border Leicester Sheep of the 2012 NSW Sheep Show
Junior Champion Ram of the Australian Sheep Show 2012
Grand Champion Ram of the Australian Sheep Show 2012
Ram in the Supreme Long Wool group of the Australian Sheep Show 2012

#### WATTLE FARM SUPREME 1ST

Supreme Long Wool Ram of Sheep Vention 2013

Champion Ram NSW Sheep Show 2009 & again in 2011 Grand Champion Ram Melbourne royal Show 2011 Other awards too many to mention Suppee is a ram that has classic characteristics, well muscled, magnificent fleece, carcass, fertility & magnificent Border Leicester