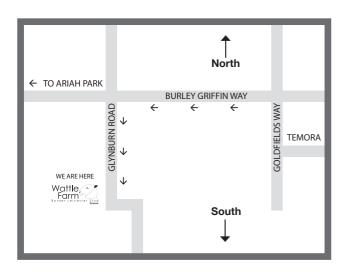

#### WATTLE FARM BORDER LEICESTER STUD

P 02 6978 1810 M 0418 203 440 PO BOX 281, TEMORA NSW 2666 1064 GLYNBURN ROAD, TEMORA NSW 2666

WWW.WATTLEFARM.COM.AU

#### WATTLE FARM BORDER LEICESTER STUD

Jeff Sutton and family welcome you to our Third on Property Production sale.

Venue Fully Undercover at Wattle Farm

Date Friday 17th October 2014

Registration and Inspections from 9.00am